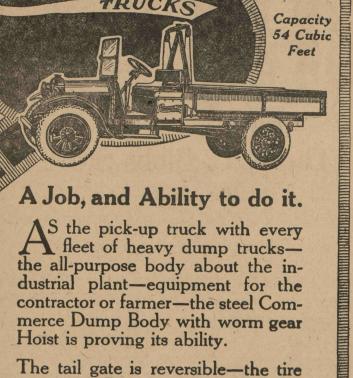

## TOWSON, MARYLAND

equipment Pneumatic Cord-capacity 11/2-2 tons.

Steel body and Hoist weigh 865 pounds as against 1050 pounds allowable weight for a 11/2 ton truck. This means added pay load capacity without loss of strength.