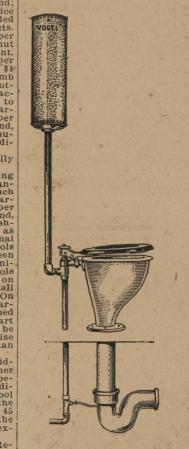

## PATENT FROST PROOF LOSETS

#### SAVE WATER

Durable Strong Over 350,000 in use and giving satisfaction

> CAN BE EASILY AND QUICKLY INSTALLED

Valve rod and packing may be withdrawn by simply removing brass valve cap back of bowl. A great convenience when installed in the garage, yard or

on the rear porch of any residence. --- SOLD BY---

Reliable Jobbers of Plumbing Supplies Everywhere