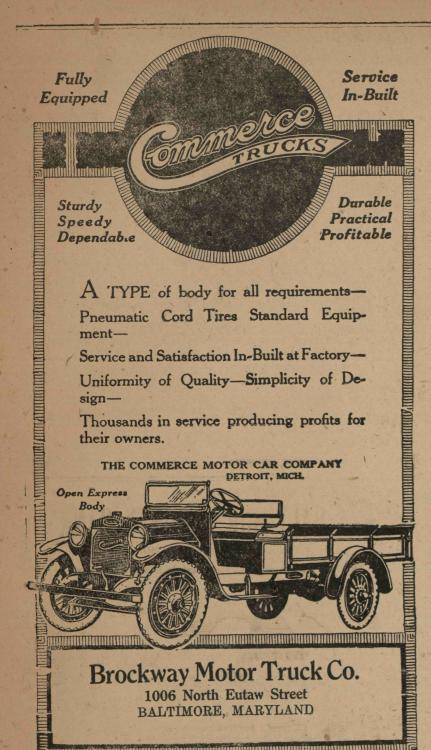

Why go to the heart of the city? T. B. GATCH & SONS

Machine Shop and Garage... Belair Road RASPEBURG, MD. All kinds of Machine Work

Nothing too large Nothing too small KELLY-SPRINGFIELD PNEUMATIC and

WHEELER & COLE FRANK I. WHEELER