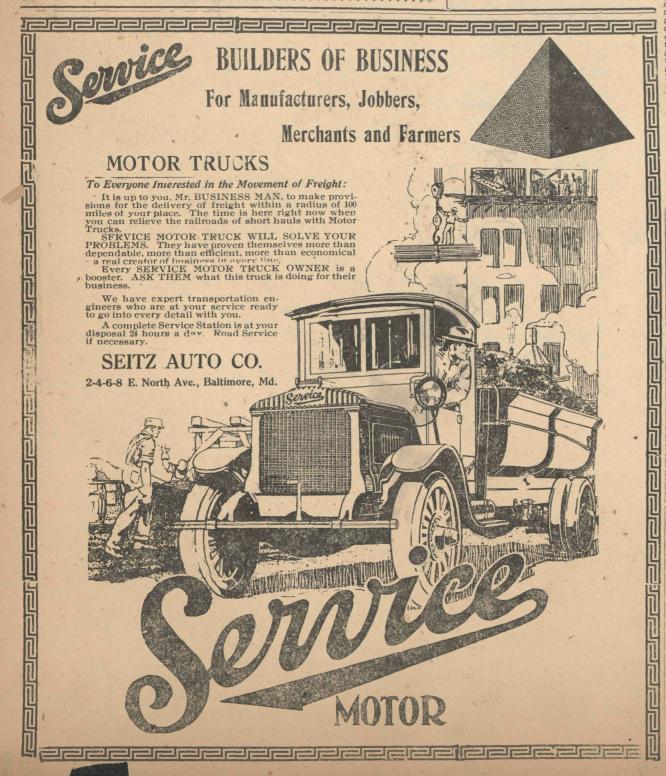

have increased their ordinary rates, that restaurants are preparing to do likewise and that the visitor will be compelled to pay to see the show. Members of Congress-have suggested that a committee be formed to prevent profiteering.

The special committee of Washingtonians in charge of the celebration is gradually being augmented with the thought that it will represent all civic organizations in Washington. The activities of this committee will be supplemented by those of the special committee appointed by Congress. The members of the Congressional committee appointed by Congress. The members of the Congressional committee appointed by Congress. The secial committee appointed by Congress. The members of the Congressional committee appointed by Congress. The secial committee appointed by





Why go to the heart of the city? T. B. GATCH & SONS

Machine Shop and Garage... Belair Road RASPEBURG, MD. All kinds of Machine Work

Nothing too large Nothing too small KELLY-SPRINGFIELD PNEUMATIC and

WHEELER & COLE FRANK I. WHEELER

OFFUTT BLDG., TOWSON, MD. Telephone—Towson 138
Automobile, Fire and Liability
Insurance a Specialty.

RE, LIFE, ACCIDENT & HEALTH, JABILITY, TORNADO, AUTOMO-BILE, WORKINGMEN'S COMPEN-ATION, PLATE GLASS, BURG-ARY, STEAM BOILER AND LIVE



## PATENT FROST PROOF LOSETS

#### SAVE WATER

Durable Strong Over 350,000 in use and giving satisfaction

> CAN BE EASILY AND QUICKLY INSTALLED

Valve rod and packing may be withdrawn by simply removing brass valve cap back of bowl. A great convenience when installed in the garage, yard or

on the rear porch of any resi